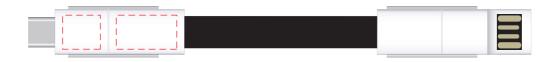

### **Product Colour**

Black

4 in 1 Cable Keyring

## **Logo Size**

Max Print: 10\*9 mm

Max Print: 16\*9 mm